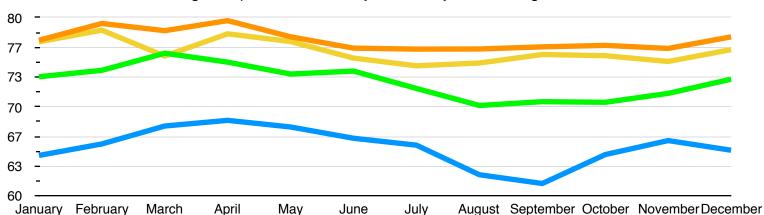

## HISTORIC WATER TEMPERATURE AVERAGE

|           | Southern &<br>Central |            | Western    |            | Wolf & Darwin |         |        |        |
|-----------|-----------------------|------------|------------|------------|---------------|---------|--------|--------|
|           | Average °F            | Average °C | Average °F | Average °C | High °F       | High °C | Low °F | Low °C |
| January   | 73                    | 22.98      | 65         | 18.08      | 77            | 25.25   | 77     | 25.15  |
| February  | 74                    | 23.38      | 66         | 18.80      | 79            | 26.30   | 79     | 25.88  |
| March     | 76                    | 24.44      | 68         | 19.91      | 79            | 25.85   | 76     | 24.27  |
| April     | 75                    | 23.89      | 68         | 20.27      | 80            | 26.47   | 78     | 25.65  |
| May       | 74                    | 23.15      | 68         | 19.85      | 78            | 25.47   | 77     | 25.17  |
| June      | 74                    | 23.33      | 66         | 19.15      | 77            | 24.76   | 75     | 24.14  |
| July      | 72                    | 22.25      | 66         | 18.72      | 76            | 24.70   | 75     | 23.66  |
| August    | 70                    | 21.19      | 62         | 16.88      | 76            | 24.71   | 75     | 23.84  |
| September | 71                    | 21.43      | 61         | 16.33      | 77            | 24.84   | 76     | 24.37  |
| October   | 71                    | 21.39      | 65         | 18.13      | 77            | 24.93   | 76     | 24.29  |
| November  | 72                    | 21.94      | 66         | 19.01      | 77            | 24.74   | 75     | 23.93  |
| December  | 73                    | 22.83      | 65         | 18.41      | 78            | 25.46   | 76     | 24.67  |
| Average   | 73                    | 22.68      | 66         | 18.63      | 78            | 25.29   | 76     | 24.58  |

Orange line is the °F High at Wolf & Darwin Yellow line is °F Low at Wolf & Darwin

Green line is °F average temperature for Sunday, Monday and Saturday of itinerary Blue line is °F average temperature for Friday of itinerary, Cabo Douglas & Punta Vicente Roca